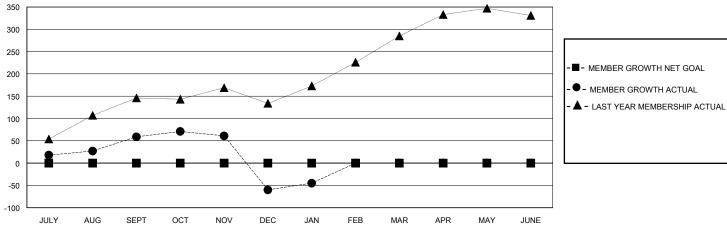

## District 201N5

GMT: LOCATION AUSTRALIA GMT CA

| Clubs         |               |             |               | Members               |                       |                         |                                                    |  |
|---------------|---------------|-------------|---------------|-----------------------|-----------------------|-------------------------|----------------------------------------------------|--|
|               | RESULTS FOR   | R 2023-2024 |               | RESULTS FOR 2023-2024 |                       |                         |                                                    |  |
| QUARTER       | NEW CLUB GOAL | NEW CLUBS   | DROPPED CLUBS | QUARTER MEMB          | ER GROWTH NET<br>GOAL | MEMBER GROWTH<br>ACTUAL | DROPPED<br>MEMBERS ACTUAL<br>(including transfers) |  |
| JULY/AUG/SEPT | 0             | 2           | 0             | JULY/AUG/SEPT         | 0                     | 127                     | 61                                                 |  |
| OCT/NOV/DEC   | 1             | 0           | 0             | OCT/NOV/DEC           | 0                     | 64                      | 177                                                |  |
| JAN/FEB/MAR   | 0             | 0           | 0             | JAN/FEB/MAR           | 0                     | 33                      | 14                                                 |  |
| APR/MAY/JUNE  | 0             | 0           | 0             | APR/MAY/JUNE          | 0                     | 0                       | 0                                                  |  |