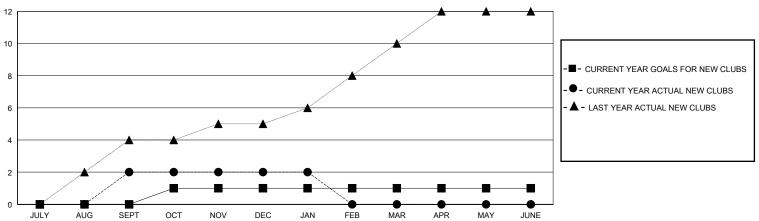

## District 201N5

GMT: LOCATION AUSTRALIA GMT CA

| Clubs         |               |             |               | Members               |                       |                         |                                                    |  |
|---------------|---------------|-------------|---------------|-----------------------|-----------------------|-------------------------|----------------------------------------------------|--|
|               | RESULTS FOR   | R 2023-2024 |               | RESULTS FOR 2023-2024 |                       |                         |                                                    |  |
| QUARTER       | NEW CLUB GOAL | NEW CLUBS   | DROPPED CLUBS | QUARTER MEMB          | ER GROWTH NET<br>GOAL | MEMBER GROWTH<br>ACTUAL | DROPPED<br>MEMBERS ACTUAL<br>(including transfers) |  |
| JULY/AUG/SEPT | 0             | 2           | 0             | JULY/AUG/SEPT         | 0                     | 127                     | 61                                                 |  |
| OCT/NOV/DEC   | 1             | 0           | 0             | OCT/NOV/DEC           | 0                     | 64                      | 177                                                |  |
| JAN/FEB/MAR   | 0             | 0           | 0             | JAN/FEB/MAR           | 0                     | 33                      | 14                                                 |  |
| APR/MAY/JUNE  | 0             | 0           | 0             | APR/MAY/JUNE          | 0                     | 0                       | 0                                                  |  |